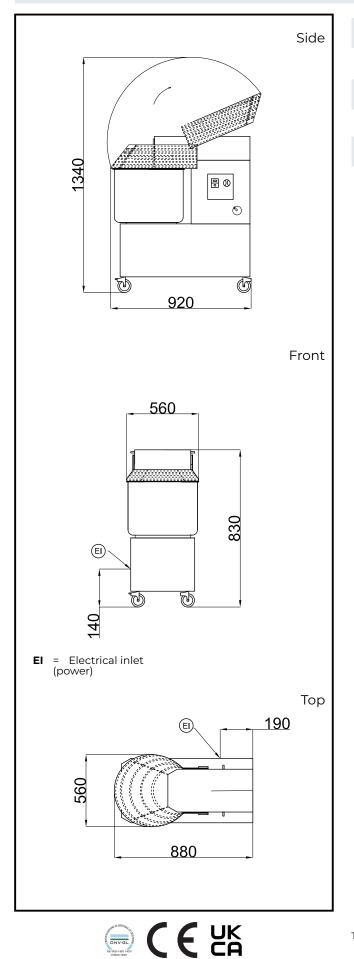

## Dough Mixers 53 liter Spiral Dough Kneader, 2 Speeds

| Electric                                                              |                               |
|-----------------------------------------------------------------------|-------------------------------|
| Supply voltage:<br>Total Watts:                                       | 380-415V/3 ph/50 Hz<br>2.2 kW |
| Capacity:                                                             |                               |
| Maximum kneading (60% hydratation):                                   | 42 kg/Cycle                   |
| Key Information:                                                      |                               |
| External dimensions,<br>Width:                                        | 560 mm                        |
| External dimensions,<br>Depth:                                        | 880 mm                        |
| External dimensions,<br>Height:<br>Shipping weight:<br>Bowl capacity: | 830 mm<br>118 kg<br>53 lt     |