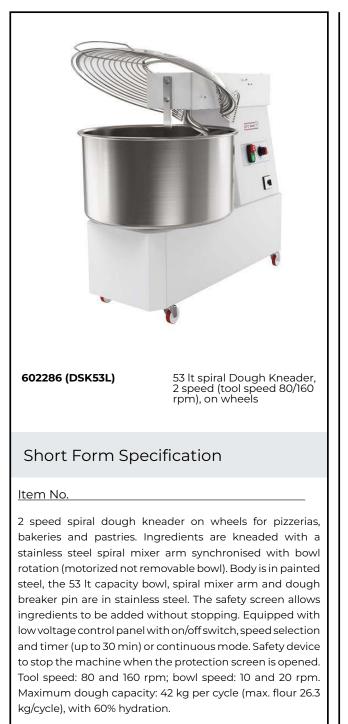

## Dough Mixers 53 liter Spiral Dough Kneader, 2 Speeds

| <u>ITEM #</u> |  |
|---------------|--|
| MODEL #       |  |
| NAME #        |  |
| SIS #         |  |
| AIA #         |  |
|               |  |

## Main Features

- Spiral dough kneader with motorized bowl (not removable) and fixed head.
- Ideal for kneading pizza dough, bread or similar dough.
- Two speed kneading for faster cycles (tool speed: 80 and 160 rpm; bowl speed: 10 and 20 rpm).
- Stainless steel (AISI304) squared dough breaker bar for fast and even kneading results
- Minimum keading capacity: 23 kg per cycle, with 60% hydratation.
- Maximum kneading capacity 42 kg per cycle (max. flour 26.3 kg/cycle), with 60% hydration.
- Transparent protective screen to reduce flour dust release in the work area during kneading (EU EN453:2014) and to prevent dough contaminations.
- Safety device stops the appliance if the cover is openend.
- Equipped with 4 wheels, of which 2 with brakes, allowing to easily move the appliance for storage or cleaning.
- The appliance fits under standard kitchen worktops (see installation drawing).
- Central column for optimal kneading.

## Construction

- Constructed in painted steel.
- AISI304 stainless steel bowl, spiral hook and dough breaker bar.
- Control panel with on/off switch, speed selection and timer.
- Analogic timer up to 30 minutes or continous mode.
- IP54 protected control panel.
- IP23 for the appliance overall.
- Power: 1100 watts.